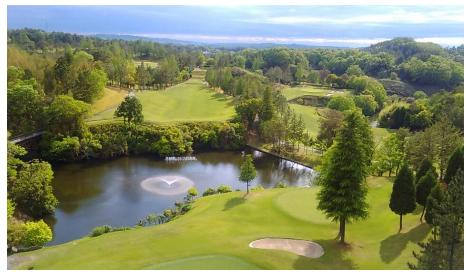

## Hanayashiki Golf Club Yokawa Course

Our Champion course where the JLPGA tour is held once every two years in April is attractive to all golfers.

Players from beginner to advanced can enjoy playing on the majestic and strategically fascinating hillside course.

Especially, the difficult 18th hole, where players must get the ball across a pond, is a famous challenge every golfers will want to experience.

All golf carts feature state-of-the-art "EAGLE VISION" golf navigation.