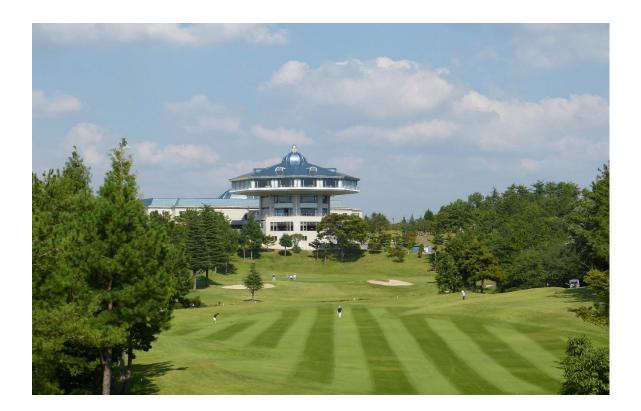

## Hanayashiki Golf Club Yokawa Course

Our Champion course where the JLPGA tour is held once every two years in April is attractive to all golfers.

Players from beginner to advanced can enjoy playing on the majestic and strategically fascinating hillside course.

Especially, the difficult 18th hole, where players must get the ball across a pond, is a famous challenge every golfers will want to experience.

All golf carts feature state-of-the-art "EAGLE VISION" golf navigation.